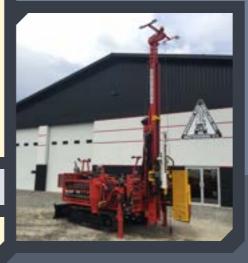

### **Rig 3 - LOCUST**

• Multi-Power Products Ltd. Locust - Auger/Air Rotary/RC Drill

- · Mounted on steel tracks
- · Forward mounted blade for minor pad leveling
- Capable of auguring, ODEX, RC, NQ coring, onboard SPT hammer
- · Excellent option for Geo-environmental or construction site investigations

Depth Capacity30 m / 100 ftWeight9,100 kg / 20,000 lbs

*Midnight Sun Drilling* has provided safe and reliable drilling services across Canada's north, Alaska, the continental United States and beyond for more than fifty years. Please contact us for more information on how we can help you **make your drill program a success**.