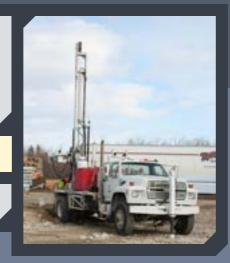

## Rig 6 - Mobile B-50

#### • Mobile B-50 - Truck-mounted Auger Drill

- · Excellent option for geotechnical or environmental investigations
- Runs 4.25" ID hollow stem and 6" solid stem augers
- Onboard SPT hammer
- · Piezometer and thermistor installations

#### **Depth Capacity**

30 m / 100 ft

Weight

6,800 kg / 15,000 lbs

WHITEHORSE