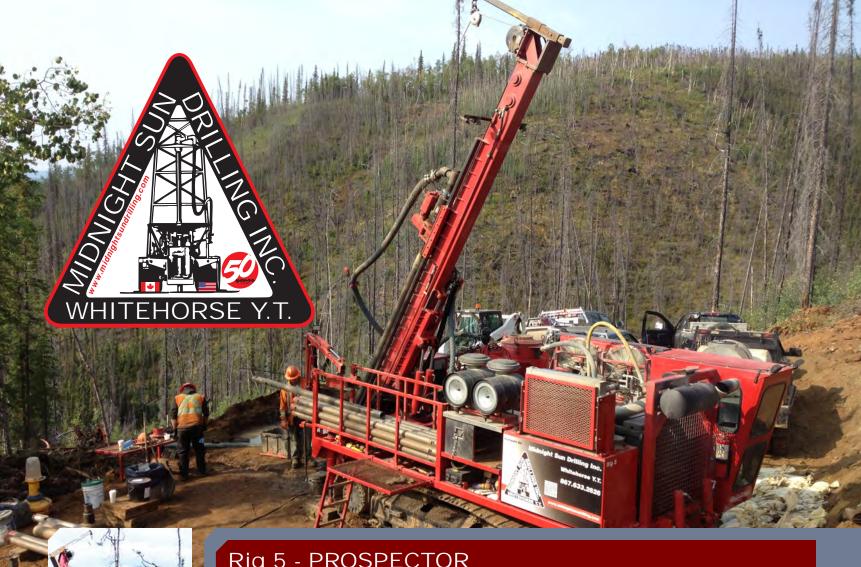

## Rig 5 - PROSPECTOR

- · Multi-Power Products Ltd. Prospector I Track Mounted RC Drill
- Requires a drill pad of only 8 m x 7 m (25 ft x 21 ft)
- Track-mounted, great balance between size and versatility
- Radio remote controlled, self-contained, fast-moving, and can quickly get to depth on a hole
- Capable of Auguring, CRRELL Coring, ODEX casing, RC center sample and conventional drilling

**Depth Capacity** 

365 m / 1,200 ft

Weight

20,500 kg / 45,000 lbs

RC drilling is cost-effective and has considerable advantages over diamond drilling. It can be performed dry or with very limited water use. Its cuttings are NI 43-101 and JORC compliant for mineral exploration reporting. Midnight Sun Drilling has provided safe and reliable drilling services across Canada's north, Alaska, the continental United States and beyond for more than fifty years. Please contact us for more information on how we can help you make your drill program a success.