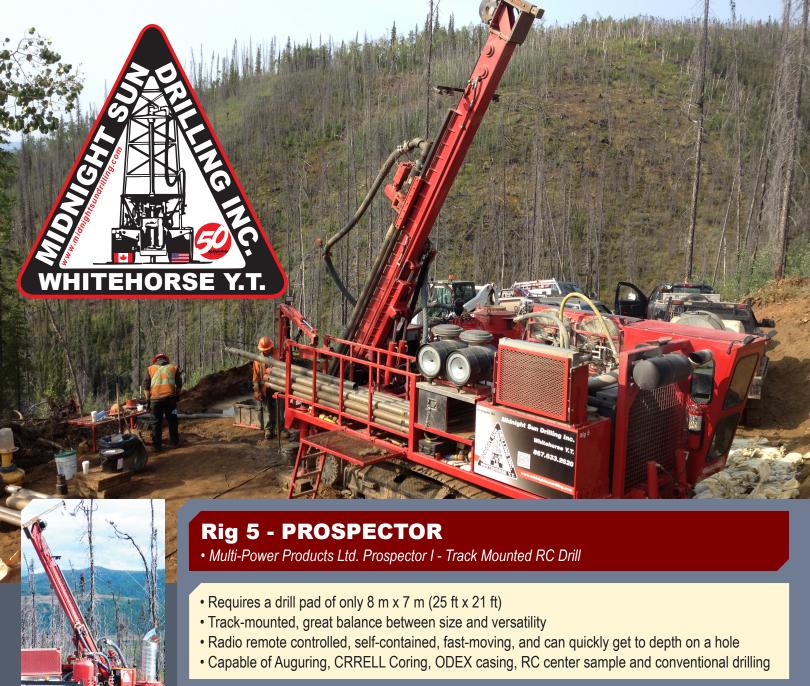

Depth Capacity

365 m / 1,200 ft

20,500 kg / 45,000 lbs

Weight

**RC drilling is cost-effective** and has considerable advantages over diamond drilling. It can be performed dry or with very limited water use. Its cuttings are NI 43-101 and JORC compliant for mineral exploration reporting. **Midnight Sun Drilling** has provided safe and reliable drilling services across Canada's north, Alaska, the continental United States and beyond for more than fifty years. Please contact us for more information on how we can help you **make your drill program a success**.